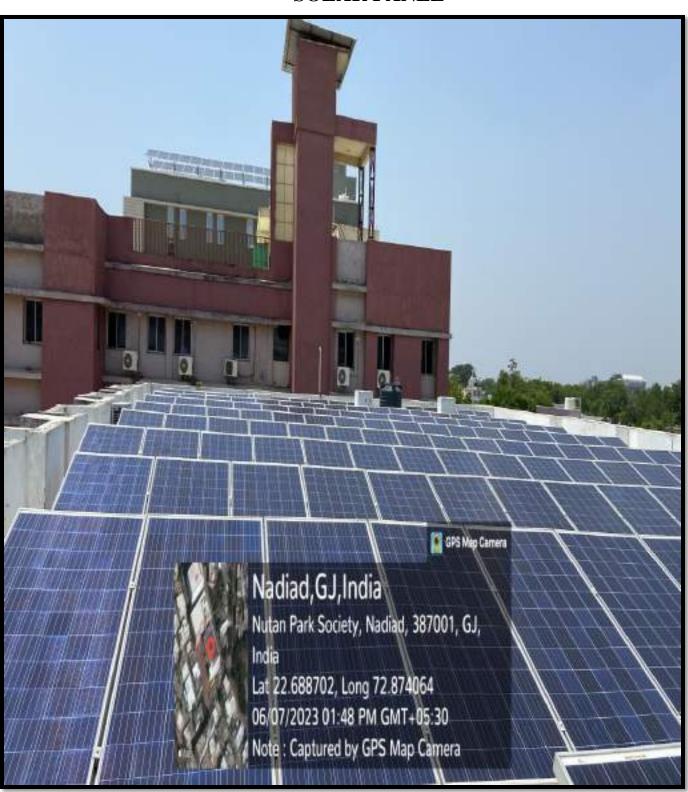

## **SOLAR PANEL**

DINSHA PATEL COLLEGE OF NURSING

Manager Ins. MAHAGUJARAT MEDICAL SOCIETY, MADAGE

Affiliated with Santar Patel University, V. V. Nagar

Approved by Indian Nursing Council, Govt. of Gujarat, Gujarat Nursing Council